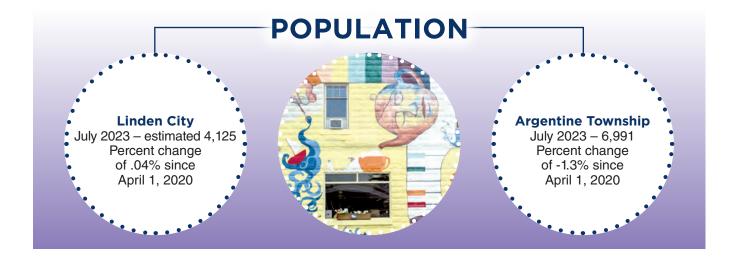

Fenton City 11,863 as of July 1, 2023 Percent change of -1.5% since April 1, 2020 Fenton Township 17,130 as of July 1, 2023 Percent change of 1.7% since April 1, 2020 Tyrone Township 11,990 as of July 1, 2023 Percent change of -0.1% since April 1, 2020 Grossmeyer as grand marshal for the Freedom Festival Parade. Mark Suchowski was selected to fill Scott Grossmeyer's council term. There was substantial completion of Elmwood and North Fenton Estates Neighborhood street construction projects.