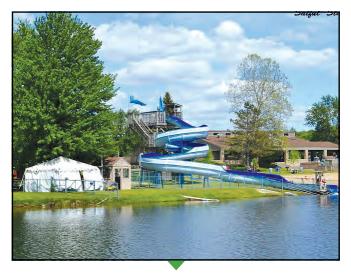

#### Groveland Oaks County Park 14555 Dixie

Highway at Grange Hall Road, Holly. The camping resort offers countryside settings, modern sites with cement pads, water and electricity, shower sites and primitive and group sites. Lifeguards on duty at the beach. There is boat rental, fishing, swimming and a water slide. Pavilionstyle picnic shelters can be rented. Organized day recreation programs include crafts, dance parties and sports events. Inline skating, musical revues and puppet shows are entertainment options. (248) 634-9811.