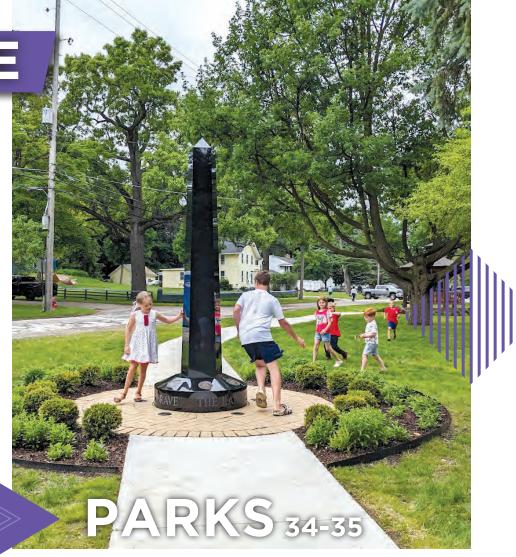

# PARKS

#### FENTON

#### Dauner-Martin Nature Sanctuary

(174 acres), Michigan Nature Association with entrances on Dauner Road and North LeRoy Street (Fenton Road).

Silver Lake Park (37 acres), located on Silver Lake. Enter at 16100 Jennings Road, off Owen Road. Beach open from Memorial Day through Labor Day. Sandy beach with lifeguard on duty. Expansive, grassy area for sunbathers. Bathhouse, playground equipment, ballfields, horseshoe pits, volleyball equipment, picnic tables, grills, pavilions and a concession stand. A woods with a marked nature trail is a specialty. Park is open year-round but the beach is only open from Memorial Day weekend through Labor Day. Call (810) 629-2261.