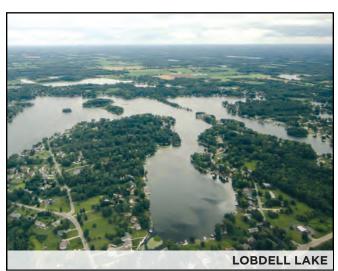

## LAKE AND TRIBUTARIES

Argentine Township LOBDELL LAKE — This lake covers 545 acres and has a maximum depth of 78 feet. It's an all-sports lake. Public access is on Seymour Road between Silver Lake Road and Glenn Hatt Street.

#### **GENESEE COUNTY**

**LOBDELL LAKE** in Argentine Township: The lake is located south of Silver Lake Road and the public access site is on the west side of the lake. Lobdell Lake covers 545 acres.

LAKE FENTON in Fenton Township: The lake is situated east of Torrey Road, west of Fenton Road and south of Thompson Road. Boaters may launch their watercrafts at the DNR site off Grove Park Road. Lake Fenton spans 845 acres.