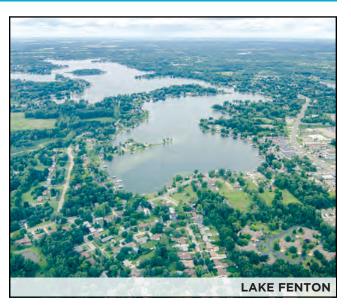

LAKE FENTON — Known as Long Lake in the past, it is an 845-acre, 95-foot deep natural spring-fed kettle lake. It has 18 acres of islands. The lake's mean depth is 21 feet.

**LAKE PONEMAH** — A 368-acre natural kettle lake. It has a maximum depth of 77 feet and a mean depth of 23 feet.