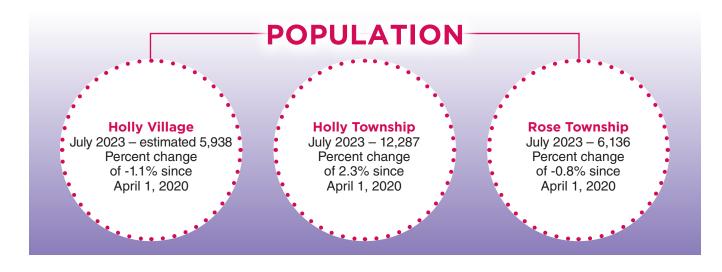

Fenton City 11,863 as of July 1, 2023 Percent change of -1.5% since April 1, 2020 Fenton Township 17,130 as of July 1, 2023 Percent change of 1.7% since April 1, 2020 Tyrone Township 11,990 as of July 1, 2023 Percent change of -0.1% since April 1, 2020 Grossmeyer as grand marshal for the Freedom Festival Parade. Mark Suchowski was selected to fill Scott Grossmeyer's council term. There was substantial completion of Elmwood and North Fenton Estates Neighborhood street construction projects.