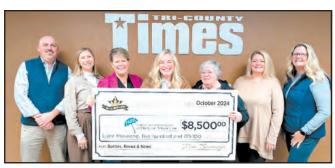

### Bottles, Brews & News raises \$8,500 for FARR

The team at Tri-County Times/View Newspaper Group proudly handed over a check for \$8,500 to FARR (Fenton Area Resources & Referral Network Inc) on Friday. Oct. 25. The money was raised at the sixth annual Bottles, Brews & News, View Newspaper Group's craft beer and wine fest, which features craft beer, hard seltzer and wine samples, live music and food. Hundreds of people attended, enjoyed live music and sampled drinks. Held in September each fall, the event has raised a total of more than \$37,100 for FARR since its start. On hand for the ceremonial check presentation Friday was View Newspaper Group Advertising Director Pete Clinton, Branding and Sales Specialist Cassandra Preseren, FARR Executive Director Dawn Placek, View Newspaper Group Brand Manager Emily Caswell, FARR volunteer Carla Juarez, View Newspaper Group Graphics Manager and Tri-County Times General Manager Jen Ward and Marketing Specialist Bridget Koledo. Keep an eve out for details on the 2025 event, which will return next fall to downtown Fenton's Rackham Park.