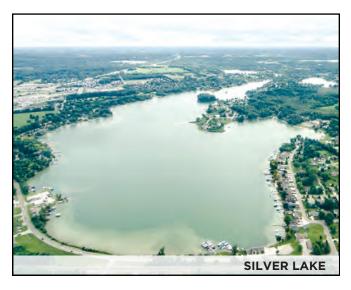

**SILVER LAKE** — Located in Fenton City and Fenton Township, the 310-acre, spring-fed kettle lake has 14 acres of islands. It has a maximum depth of 64 feet and a mean depth of 19 feet. There is a single inlet from Marl Lake on the south end and an outlet that discharges into Lake Ponemah on the north end. There is a 62-foot deep basin at the south end of the lake.