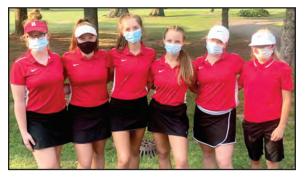

## Holly golfers start Metro season with 2-0 mark

#### By David Troppens

team is off to a strong start in Flint Metro League action.

Holly's varsity girls golf team has started the 2020 fall season with a 2-0 Metro League record.

Holly defeated Owosso in its The Holly varsity girls golf first dual of the season and then beat Corunna in its second meet.

> Holly crushed Owosso 229-257 at Owosso Country Club.

> Kendall Stilwell led the Bronchos with a nine-hole score of 48 while Makena McGee shot a 58.

Ella Bush shot a 61 and Emma Tooley carded a 62.

In a Flint Metro League dual meet victory against Corunna at Heather Highlands Golf Course, Stilwell led the Bronchos as well with a 49. Bush and Alivya Boehm shot 57s and Avery Lesch carded a 58.