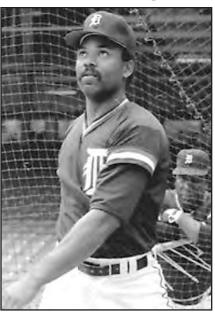

During the first game of the series it looked like the Tigers were prepared to erase the terrible memories of May, earning a come-from-behind 5-4 victory against the Mariners. Detroit trailed 4-1 until Ruppert Jones's threerun home run in the top of the eighth inning. Jones was replacing Chet Lemon who would miss many games due to dizziness created by a head injury earlier during the road trip. In the ninth, Jones also provided the gamewinning RBI-double. However, that's all the magic Detroit would have during this three-game series.

Ruppert Jones had many key hits for the 1984 Detroit Tigers, including a couple during a time starting centerfielder Chet Lemon was injured.

ping a 2-1 verdict. The Tigers had lost another series at Seattle, and finished the season with a 1-5 record at Seattle.