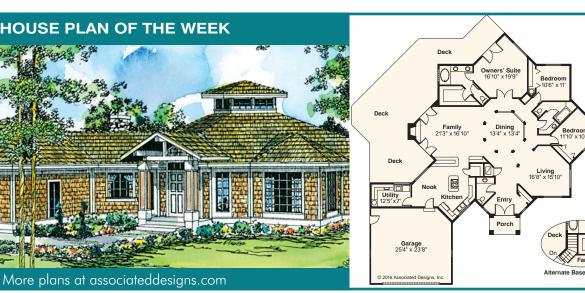

## Clematis 10-073

Shingles on the roof and exterior of the star-shaped Clematis give it a rustic look. But families that build this bright, spacious contemporary home certainly won't be roughing it. And this plan is packed with interesting angles. Only the utility room and the two secondary bedrooms are rectangular.

| Clematis    |               |  |  |  |  |  |  |  |
|-------------|---------------|--|--|--|--|--|--|--|
| Living Area | 2417 sq. ft.  |  |  |  |  |  |  |  |
| Garage      | 612 sq. ft.   |  |  |  |  |  |  |  |
| Dimensions  | 73'6" x 79'2" |  |  |  |  |  |  |  |