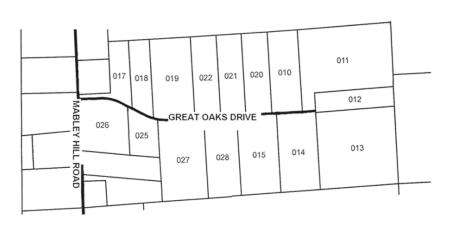

### NOTICE OF PUBLIC HEARING UPON SPECIAL ASSESSMENT ROLL FOR THE TYRONE TOWNSHIP **GREAT OAKS DRIVE SEASONAL ROAD MAINTENANCE PROJECT (2016)** SPECIAL ASSESSMENT DISTRICT

NOTICE IS HEREBY GIVEN:

The Township Board of Tyrone Township, Livingston County, Michi-(1)gan (the "Township") in accordance with the laws of the State of Michigan, has determined to levy special assessments against lands in the TYRONE TOWN-SHIP GREAT OAKS DRIVE SEASONAL ROAD MAINTENANCE PROJECT (2016) SPECIAL ASSESSMENT DISTRICT (the "District") that will be benefited by the establishment of subcontractors for the snow removal and road grading of Great Oaks Drive in Tyrone Township. The District consists of the properties identified on the map below and is more specifically identified by the following property identification numbers:

| 4704-23-100-022 | 4704-23-100-021 |
|-----------------|-----------------|
| 4704-23-100-026 | 4704-23-100-015 |
| 4704-23-100-017 | 4704-23-100-014 |
| 4704-23-100-018 | 4704-23-100-020 |
| 4704-23-100-025 | 4704-23-100-010 |
| 4704-23-100-027 | 4704-23-100-011 |
| 4704-23-100-019 | 4704-23-100-013 |
| 4704-23-100-028 | 4704-23-100-012 |