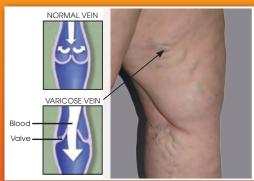

#### PLANET OF THE GRAPES

In London, this wine bar pounds on its chest in celebration of the delicious wine. They have more than 300 wines and a menu that changes daily

Think again!

Varicose veins are a sign of vein (venous) disease. Now that your deductible has been met... it's time to have your varicose veins treated.

Symptoms may include pain, swelling, restlessness, burning, itching, fatigue of the legs as well as skin damage. Learn more about vein disease at www.flintveins.com

Thomas A. Shuster, DO Board Certified Vascular Surgeons Fellow American College of Surgery/