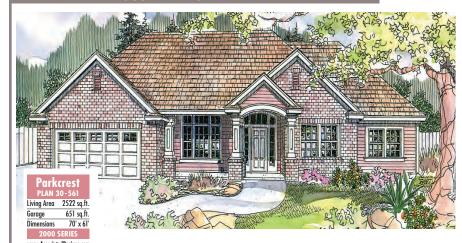

**NEW LISTING • HISTORIC DIBBLEVILLE • \$195,000** Superb park like setting on a double lot, 1900 s.f. two-story, 3 beds, 1.5 baths, finished basement w/workshop, lovely HW floors in the firelit LR & DR as well as up the stairs to the spacious bedrooms. heated sunroom in back

Yvonne Perry Associate Broker **810-217-2014** 

realtor.com 3295 Silver Lake Rd., Fenton vonne@fentonmichigan.com OPEN SUNDA SEPT. 27TH

BIG enough to serve your needs, SMALL enough to care

#### 10120 N. Fenton Rd., Fenton • \$399,900

Expansive all brick home with nearly 5,200 sq. ft. of living space including LL walkout on 2 acres! Grand entrance leads to 5 beds, 4.5 baths, large eat-in kitchen w/daylight windows, 2 gas fireplaces, 2 laundry rooms, 2 den/study areas finished LL w/rec room, bedroom, full bath, and walkout. Master bedroom has walkout to deck, en suite with Jacuzzi tub, double shower and massive walk in closet. 10' ceilings throughout. New roof 2014. 3+car finished garage with 1,100 sq. ft. bonus room above. Private balcony and deck overlooks wooded lot. Backyard includes fire pit and sanded area w/swing set. This home boasts with pride and uniqueness! Stainless steel appliances included. House has just been painted! Lake Fenton Schools!!