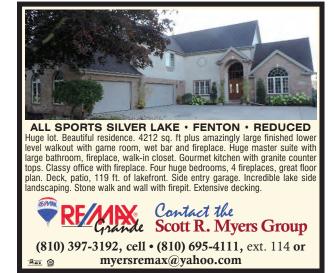

#### 10120 N. Fenton Rd., Fenton • \$399,900

Expansive all brick home with nearly 5,200 sq. ft. of living space including LL walkout on 2 acres! Grand entrance leads to 5 beds, 4.5 baths, large eat-in kitchen w/daylight windows, 2 gas fireplaces, 2 laundry rooms, 2 den/study areas finished LL w/rec room, bedroom, full bath, and walkout. Master bedroom has walkout to deck, en suite with Jacuzzi tub, double shower and massive walk in closet. 10' ceilings throughout. New roof 2014. 3+car finished garage with 1,100 sq. ft. bonus room above. Private balcony and deck overlooks wooded lot. Backyard includes fire pit and sanded area w/swing set. This home boasts with pride and uniqueness! Stainless steel appliances included. House has just been painted! Lake Fenton Schools!!