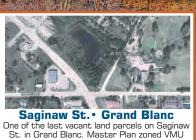

(i) II

**Justine High** 810-516-9406

(Village Mixed Use). This corner parcel is located minutes from high density residential areas, hospitals, local retail, big box retail. schools and two access points to I-75.