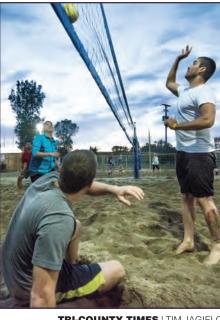

TRI-COUNTY TIMES I TIM JAGIELO

A player leaps to block during a Sunday night game last week. (Lower, left) The two courts are separated by nets to protect players, visitors and cars in the parking lot.