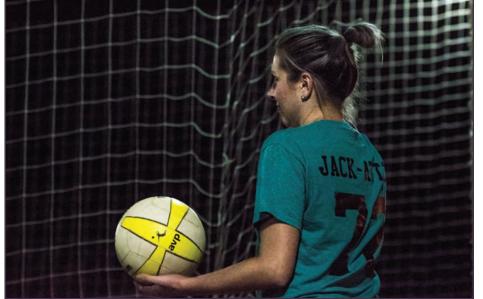

TRI-COUNTY TIMES I TIM JAGIELO

Jaclyn Sincock prepares to serve for her team, "Ballsagna."

Compiled by Hannah Ball, staff reporter