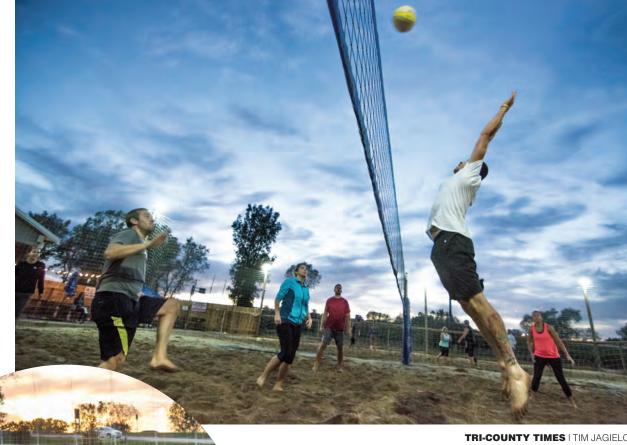

## DIVING, SPIKING, DINING AND A FEW BREWS

Outdoor volleyball league at local restaurant stays busy even in colder temperatures

#### By Hannah Ball

hball@tctimes.com; 810-433-6792

**Fenton** — The sun sets as someone dives into the sand, clasping their hands and extending their arms, hitting the white and yellow volleyball. It flies over the net. Another man jumps, brings his arm back, preparing for a spike.

He gets the point.

The Barn in Fenton is alive on Sundays, especially during the first Sunday of the five-week fall die-hard volleyball league, that began on Sept. 20.

The two sand courts in the back of the restaurant, visible from U.S. 23, have lights for when it gets too dark, and 40 volleyball players wait for their turn while eating and enjoying some adult beverages.

Players don't seem to be bothered by the cooling temperatures. They warm up, pushing sand around with their feet, volleying the ball back and forth before someone moves to the back of the court, getting into position to serve the ball.

TRI-COUNTY TIMES I TIM JAGIELO

A player leaps to block during a Sunday night game last week. (Lower, left) The two courts are separated by nets to protect players, visitors and cars in the parking lot.