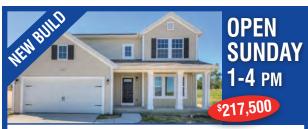

FENTON. Custom built 1850 sq. ft. 2 story home. 3 bedrooms, 2.5 baths. Sharp convenient kitchen with snack bar, wood floors and all appliances. Pretty breakfast area surrounded with windows and door to large custom Trex deck for entertaining. Gas log fireplace in great room. Formal dining room. Study/4th bedroom. Basement prepped for bath. Area of nice homes. \$216,500.