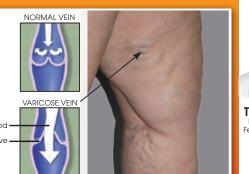

#### PLANET OF THE GRAPES

In London, this wine bar pounds on its chest in celebration of the delicious wine. They have more than 300 wines and a menu that changes daily

Think again!

Varicose veins are a sign of vein (venous) disease. Now that your deductible has been met... it's time to have your varicose veins treated.

Symptoms may include pain, swelling, restlessness, burning, itching, fatigue of the legs as well as skin damage. Learn more about vein disease at www.flintveins.com

Thomas A. Shuster, DO Board Certified Vascular Surgeons Fellow American College of Surgery/