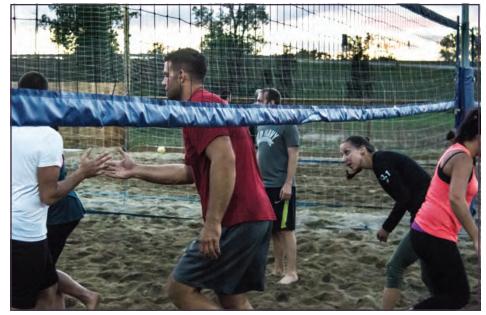

## DIVING, SPIKING, DINING AND A FEW BREWS

Outdoor volleyball league at local restaurant stays busy even in colder temperatures

#### By Hannah Ball

hball@tctimes.com; 810-433-6792

**Fenton** — The sun sets as someone dives into the sand, clasping their hands and extending their arms, hitting the white and yellow volleyball. It flies over the net. Another man jumps, brings his arm back, preparing for a spike.

He gets the point.

The Barn in Fenton is alive on Sundays, especially during the first Sunday of the five-week fall die-hard volleyball league, that began on Sept. 20.

The two sand courts in the back of the restaurant, visible from U.S. 23, have lights for when it gets too dark, and 40 volleyball players wait for their turn while eating and enjoying some adult beverages.

Players don't seem to be bothered by the cooling temperatures. They warm up, pushing sand around with their feet, volleying the ball back and forth before someone moves to the back of the court, getting into position to serve the ball.