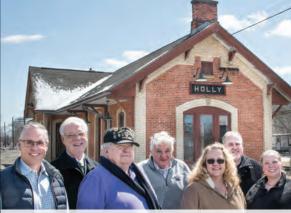

Visitors enjoyed several successful events and the village was recognized nationally for landing in sixth place and earning a \$150,000 grant to put toward the Holly Union Depot project.

In November, the village hired Jerry Narsh as its new police chief and is excited about him furthering the relationship with Holly Area Schools.