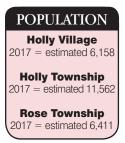

#### TODAY

The Holly area includes the village of Holly, and Holly, Rose and Groveland townships.

Today, Holly Village and Holly Area Schools administration is located under one roof at the Karl Richer Community Center. Holly Township administration remains in downtown Holly.