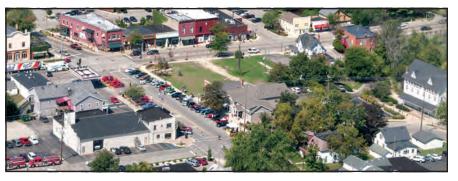

#### TRI-COUNTY TIMES 2020 SOURCE BOOK

SIMPLY STRINGS ORCHESTRA

W.O.W. INTERNATIONAL PLAY DAY

**ONESIE PUB CRAWL** 

The village of Holly is located approximately five miles east of the city of Fenton. The community can be accessed from U.S. 23 to Silver Lake Road, east to Grange Hall Road, and from I-75 exits at East Holly Road and Grange Hall Road.