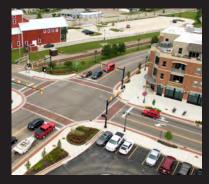

### **GROWING PAINS**

While the rapid growth continues to take place in the city of Fenton has been a boon for the local economy, the additional traffic generated by a growing population and visitors continues to take a toll on crumbling roadways. After two failed millage elections, city leaders will be busy researching ways to fund much-needed road improvements throughout the city.