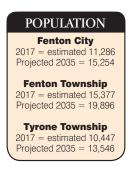

### POPULATION

On April 1, 2020: Census Day is observed nationwide. By March 2021, results of the 2020 Census will be available. Until then, the most current information locally is shown above.